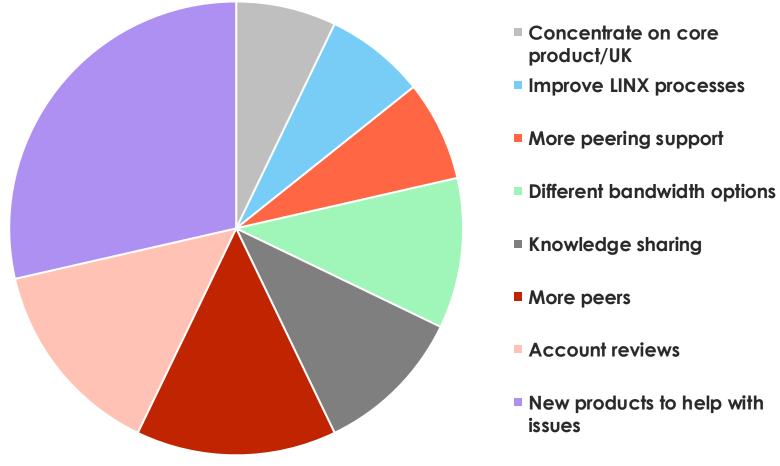

Feedback in Focus: What We've Heard and What We've Done





#### **Member Feedback**

- Member Feedback provides an understanding of our member needs & wants
- It is used by multiple teams, from Marketing to Technology
- Feedback comes for a variety of sources



# Membership Survey Results





#### Member Survey Reponses Against Percentage of the Membership





### Do you feel LINX has changed over the last couple of years?







#### Rating LINX in Various Areas









#### Ranking LINX competencies in order of importance

















#### How can we enhance your LINX experience and add value to you?









#### Are you satisfied with the range of issues LINX takes up with policy makers on behalf of our members?

Proportional percentage by responses received







### Other Feedback Received





#### Turning Member Feedback into Meaningful Action

- Pricing changes for 2025+ "We want more flexibility on bandwidth choices"
- Feedback on install fees for logical changes, which has now been removed
- Private VLAN now able to separate traffic types





#### Turning Member Feedback into Meaningful Action

- Requests for Members to be able to change their MAC address themselves
- Reviewed our order forms selecting LAN then service
- We have also introduced a variety of other self-service functionality

| Home > Orders > New service       |