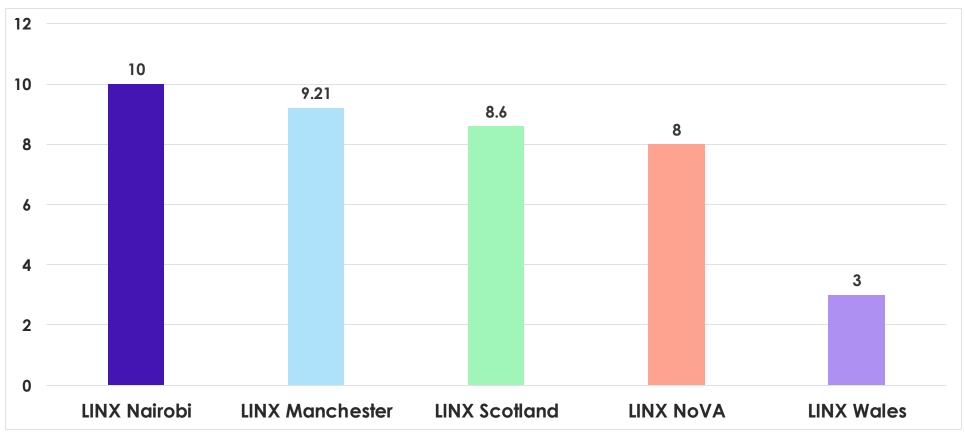

Feedback in Focus: What We've Heard and What We've Done





#### **Member Feedback**

- Member Feedback provides an understanding of our member needs & wants
- It is used by multiple teams, from Marketing to Technology
- Feedback comes for a variety of sources



# Membership Survey Results





#### Member Survey Reponses Against Percentage of the Membership





### Do you feel LINX has changed over the last couple of years?







#### Rating LINX in Various Areas









#### Ranking LINX competencies in order of importance

















#### How can we enhance your LINX experience and add value to you?









#### Are you satisfied with the range of issues LINX takes up with policy makers on behalf of our members?

Proportional percentage by responses received







### Other Feedback Received





#### Turning Member Feedback into Meaningful Action

- Pricing changes for 2025+ "We want more flexibility on bandwidth choices"
- Feedback on install fees for logical changes, which has now been removed
- Private VLAN now able to separate traffic types





#### Turning Member Feedback into Meaningful Action

- Requests for Members to be able to change their MAC address themselves
- Reviewed our order forms selecting LAN then service
- We have also introduced a variety of other self-service functionality

| Home > O