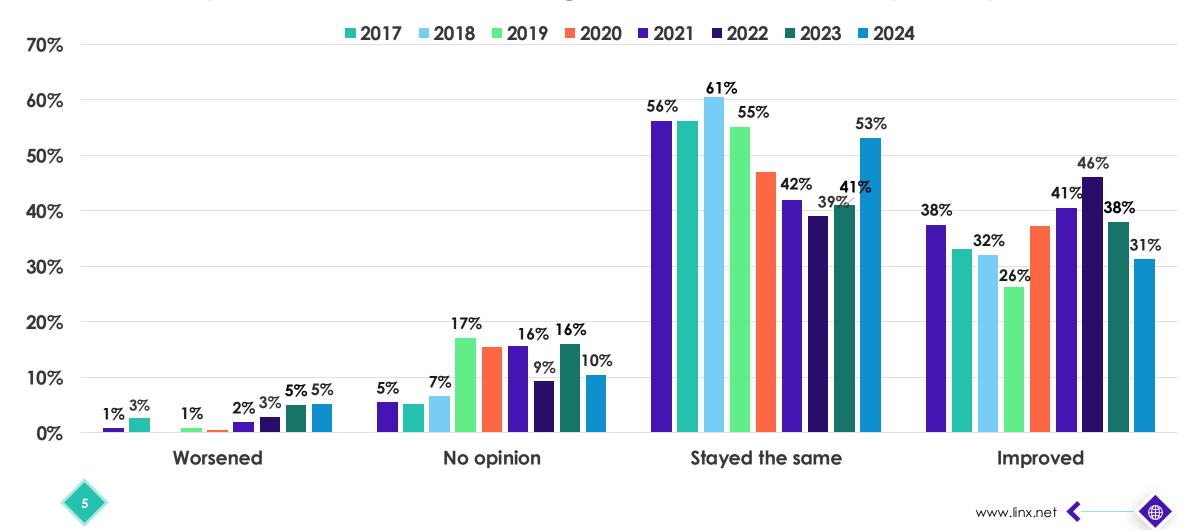

Feedback in Focus: What We've Heard and What We've Done





#### **Member Feedback**

- Member Feedback provides an understanding of our member needs & wants
- It is used by multiple teams, from Marketing to Technology
- Feedback comes for a variety of sources



# Membership Survey Results





#### Member Survey Reponses Against Percentage of the Membership





### Do you feel LINX has changed over the last couple of years?







#### Rating LINX in Various Areas









#### Ranking LINX competencies in order of importance

















#### How can we enhance your LINX experience and add value to you?









#### Are you satisfied with the range of issues LINX takes up with policy makers on behalf of our members?

Proportional percentage by responses received







### Other Feedback Received





#### Turning Member Feedback into Meaningful Action

- Pricing changes for 2025+ "We want more flexibility on bandwidth choices"
- Feedback on install fees for logical changes, which has now been removed
- Private VLAN now able to separate traffic types





#### Turning Member Feedback into Meaningful Action

- Requests for Members to be able to change their MAC address themselves
- Reviewed our order form