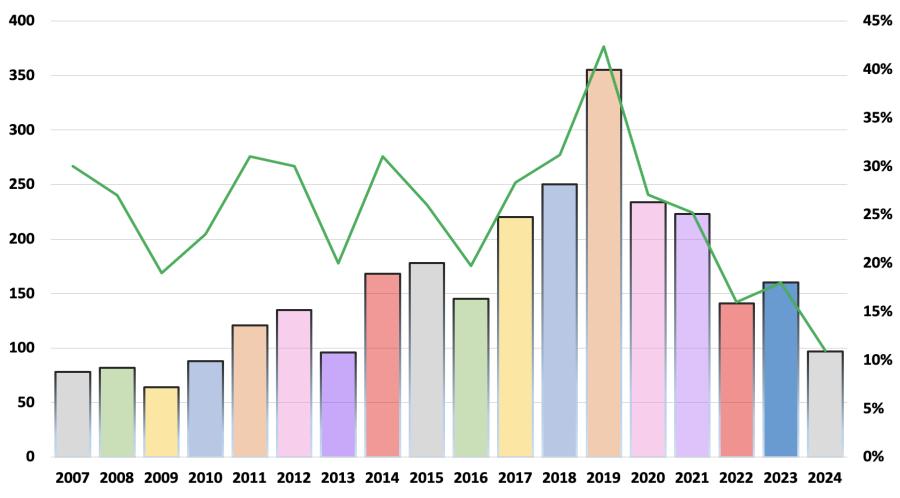

# Membership Survey Results

#### Member Survey Reponses Against Percentage of the Membership