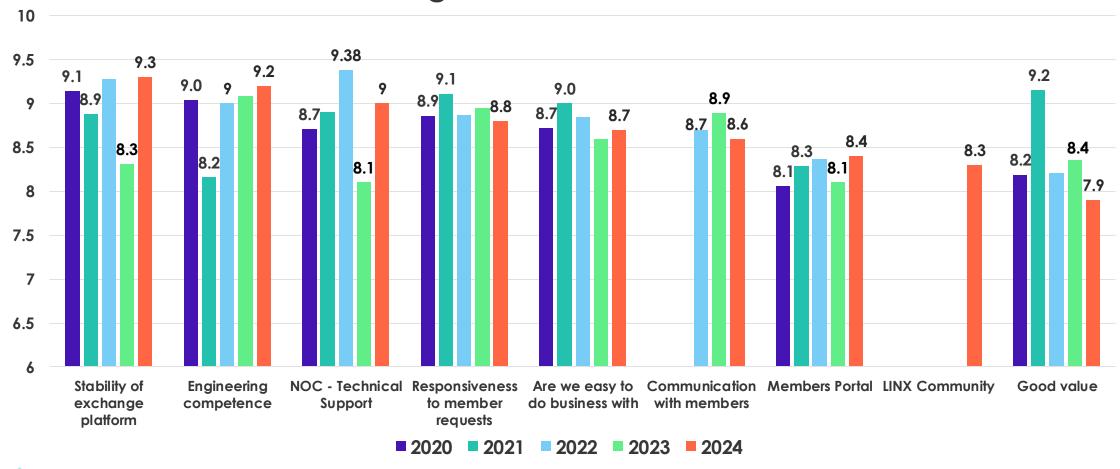

Feedback in Focus: What We've Heard and What We've Done





#### **Member Feedback**

- Member Feedback provides an understanding of our member needs & wants
- It is used by multiple teams, from Marketing to Technology
- Feedback comes for a variety of sources



# Membership Survey Results





#### Member Survey Reponses Against Percentage of the Membership





### Do you feel LINX has changed over the last couple of years?







#### Rating LINX in Various Areas









#### Ranking LINX competencies in order of importance

















#### How can we enhance your LINX experience and add value to you?









#### Are you satisfied with the range of issues LINX takes up with policy makers on behalf of our members?

Proportional percentage by responses received







### Other Feedback Received





#### Turning Member Feedback into Meaningful Action

- Pricing changes for 2025+ "We want more flexibility on bandwidth choices"
- Feedback on install fees for logical changes, which has now been removed
- Private VLAN now able to separate traffic types





#### Turning Member Feedback into Meaningful Action

- Requests for Members to be able to change their MAC address themselves
- Reviewed our order forms selecting LAN then service
- We have al