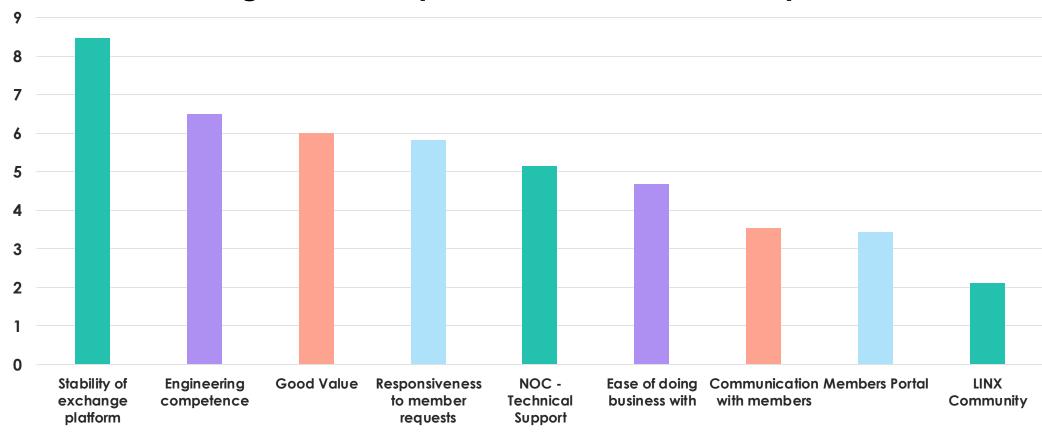

Feedback in Focus: What We've Heard and What We've Done





#### **Member Feedback**

- Member Feedback provides an understanding of our member needs & wants
- It is used by multiple teams, from Marketing to Technology
- Feedback comes for a variety of sources



# Membership Survey Results





#### Member Survey Reponses Against Percentage of the Membership





### Do you feel LINX has changed over the last couple of years?







#### Rating LINX in Various Areas









#### Ranking LINX competencies in order of importance

















#### How can we enhance your LINX experience and add value to you?









#### Are you satisfied with the range of issues LINX takes up with policy makers on behalf of our members?

Proportional percentage by responses received







### Other Feedback Received





#### Turning Member Feedback into Meaningful Action

- Pricing changes for 2025+ "We want more flexibility on bandwidth choices"
- Feedback on install fees for logical changes, which has now been removed
- Private VLAN now able to separate traffic types





#### Turning Member Feedback into Meaningful Action

- Requests for Members to be able to change their MAC address themselves
- Reviewed our order forms selecting LAN then service
- We have also introduced a variety of other self-service functionality

|