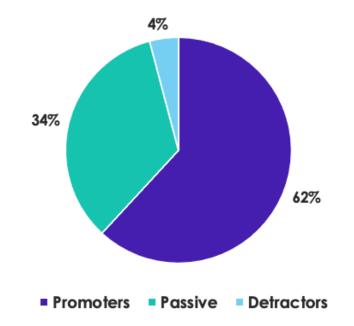

#### **Tracking Member Satisfaction**

- Our 2024 Net Promoter Score 58%
- LINX Meeting Net Promoter Score over 90% each time this year

Net Promoter Score = 58

Previous years NPS was: 2023 - 64, 2022 - 69, 2021 - 67, 2020 - 67, 2019 - 50

#### Would you recommend LINX to a friend/colleague?