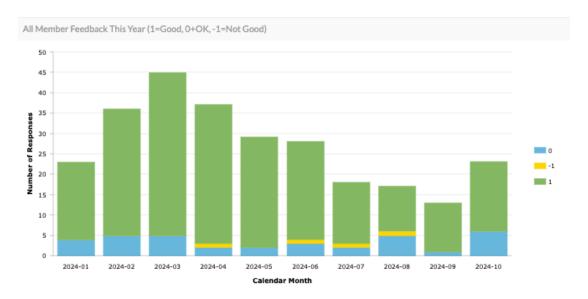

#### **Tracking Member Satisfaction**

- Tracked across the company
- Below graph illustrates all functions
- "Very helpful, immediate response all resolved!"
- "Request was dealt with promptly and there were no issues"
- "Great response went above and beyond the extra mile"