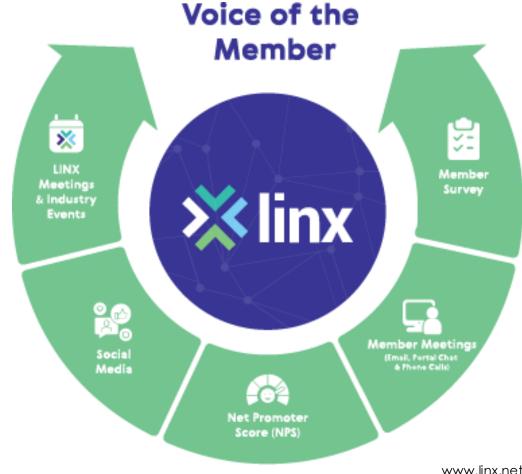

#### **Member Feedback**

- Member Feedback provides an understanding of our member needs & wants
- It is used by multiple teams, from Marketing to Technology
- Feedback comes for a variety of sources